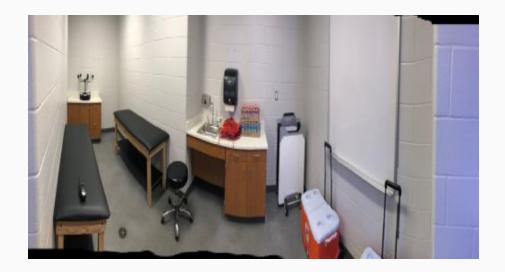

## Athletic Training Room

You will have 2 treatment tables, and 1 taping table.

Feel free to arrange them as you need.